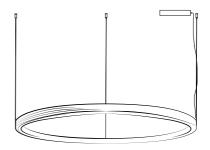

- Ø 50
- Ø **70**cm
- Ø **100cm**
- Ø 135cm

standard version

optional round driver box