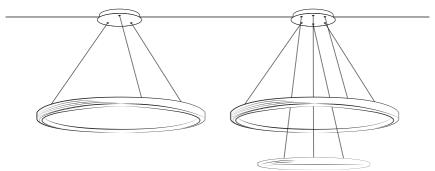

## brass-O suspension lamp circle

The Brass-O fills the room with a delicate, diffuse light. It's a circular lamp in brass made with high-end craftsmanship and has a luxurious appearance due to its finish. Combining different dimensions will create an extraordinary spectacle of light. Brass-O is available in brushed patinated brass.

- Ø 50
- Ø **70**cm
- Ø **100cm**
- Ø 135cm

standard version

optional round driver box