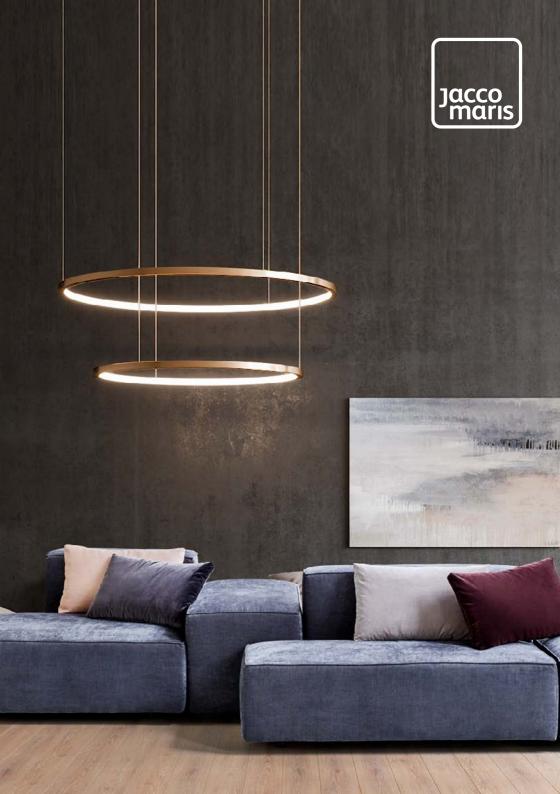

## brass-O suspension lamp circle

The Brass-O fills the room with a delicate, diffuse light. It's a circular lamp in brass made with high-end craftsmanship and has a luxurious appearance due to its finish. Combining different dimensions will create an extraordinary spectacle of light. Brass-O is available in brushed patinated brass.

- Ø 50
- Ø **70**cm
- Ø **100cm**
- Ø 135cm

standard version

optional round driver box